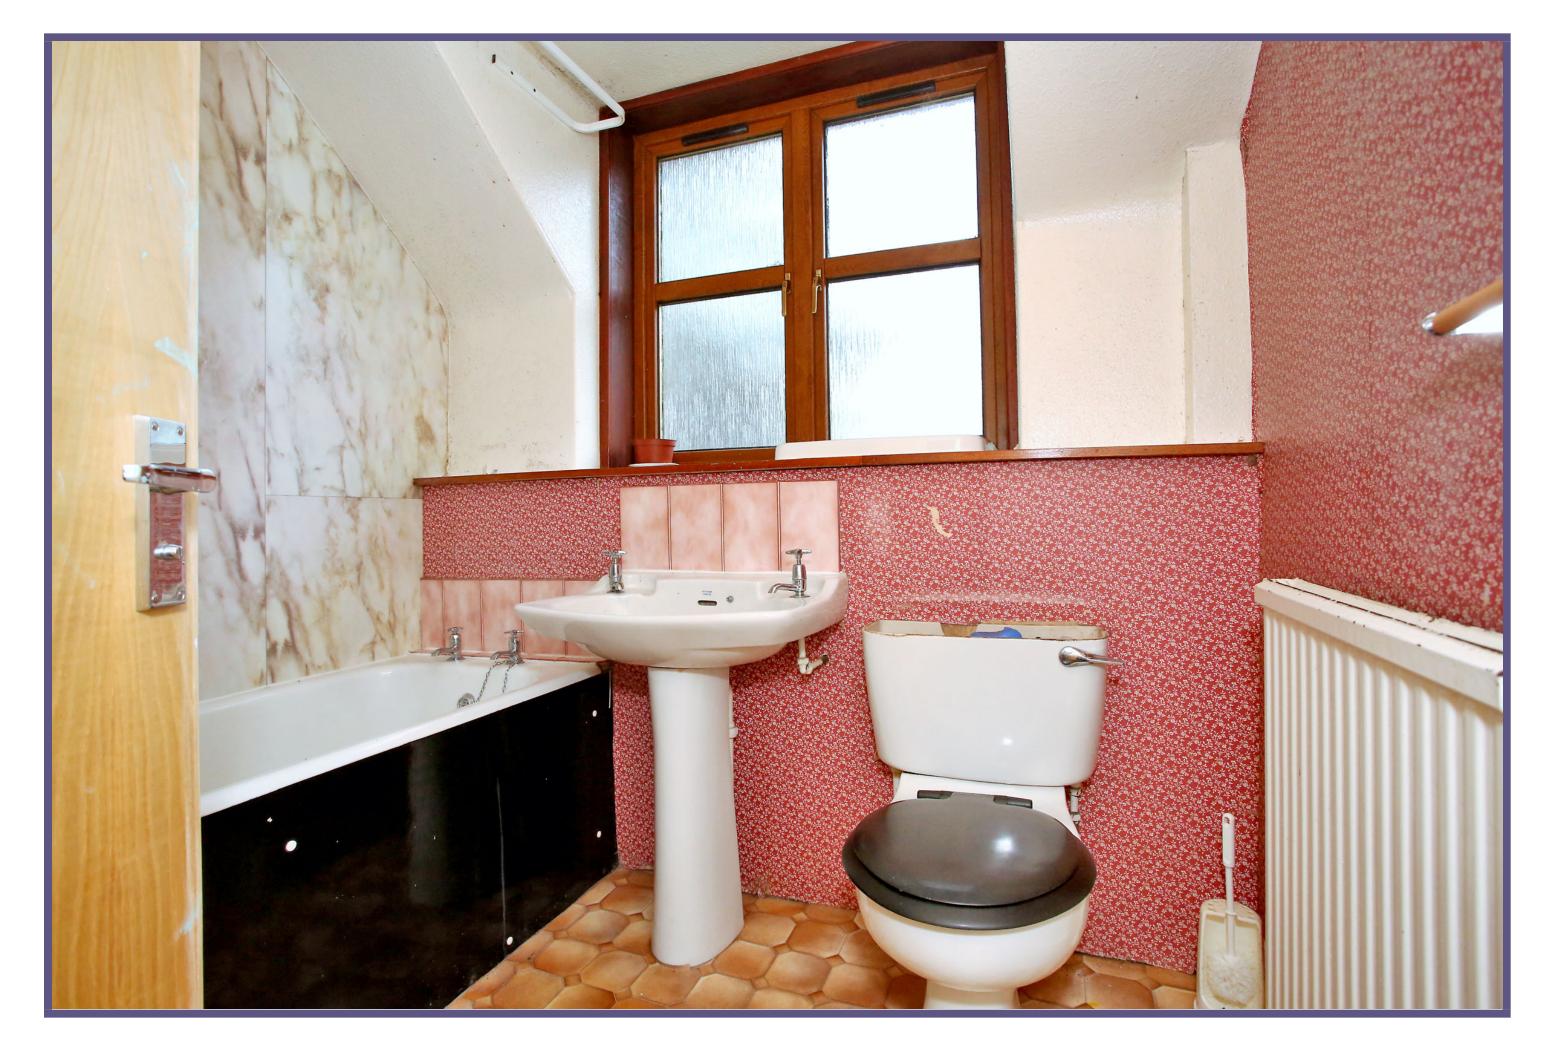

To complete the home, the bathroom with three piece white suite is located to the rear with an opaque window.

The property enjoys a large garden to the rear of the property and a single garage with up and over door is located to the front.

9'7" x 8'7" (2.92m x 2.62m) approx. Back Room 13'4" x 12'7" (4.07m x 3.84m) approx. Bathroom 7'6" x 7'2" (2.29m x 2.18m) approx.

Please note this property is to be sold as seen.

**Double Glazing** 

Gas Central Heating

Bathroom

Garden