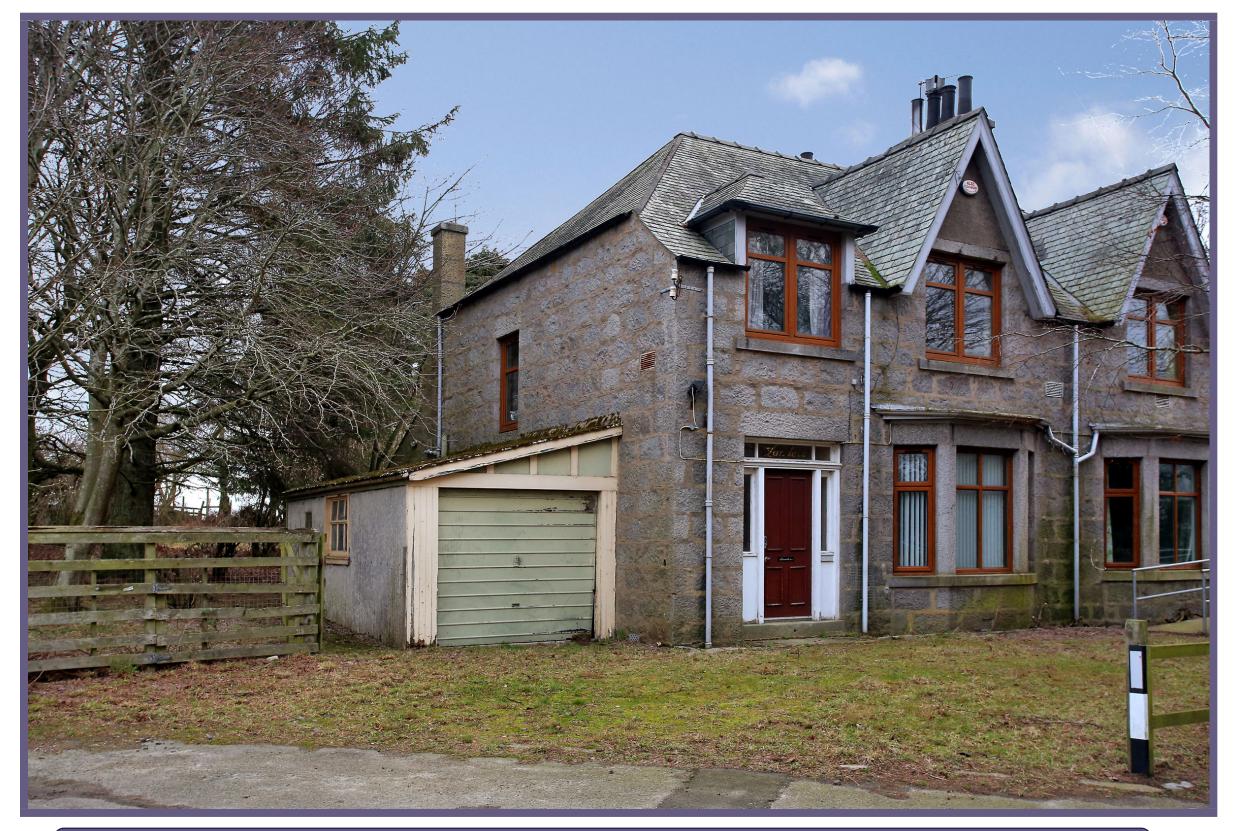

### 52 - 54 Johnstone House **Rose Street** Aberdeen AB10 1HA

Situated within a pleasant semi-rural location, yet close to a host of amenities, we offer for sale this semi-detached property. Having previously been used as an office, this property offers a unique development opportunity with excellent potential to create a spacious family home.

The ground floor accommodation comprises two generous reception rooms, a kitchen, utility room and cloakroom with two piece white suite.

The staircase ascends to the first floor landing where access is provided to the partially floored loft space. Also on this floor are two double bedrooms and a generous single bedroom with space for free-standing furniture.

To complete the home, the bathroom with three piece white suite is located to the rear with an opaque window.

The property enjoys a large garden to the rear of the property and a single garage with up and over door is located to the front.