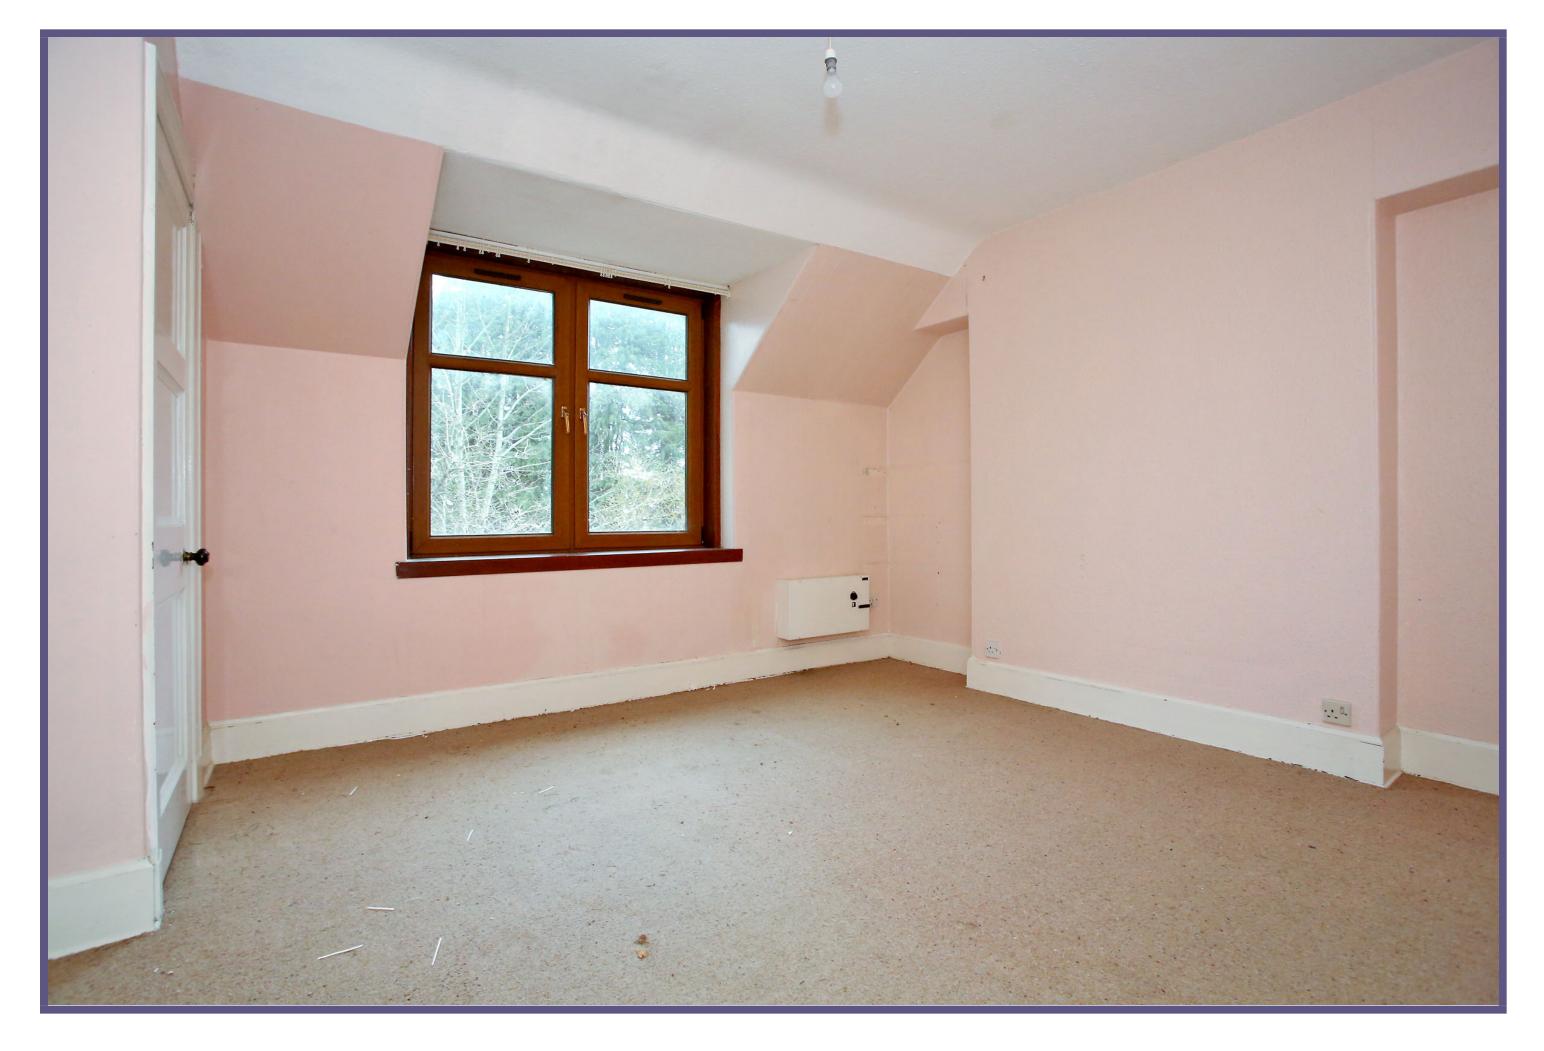

The ground floor accommodation comprises two generous reception rooms, a kitchen, utility room and cloakroom with two piece white suite.

The staircase ascends to the first floor landing where access is provided to the partially floored loft space. Also on this floor are two double bedrooms and a generous single bedroom with space for free-standing furniture.

# ACCOMMODATION

**Ground Floor** Front Room 15'9" x 13'5" (4.8m x 4.09m) approx. Back Room 14'4" x 11'8" (4.37m x 3.56m) approx. Kitchen 12'2" x 7'5" (3.71m x 2.26m) approx. Utility Room 6'9" x 5'5" (2.06m x 1.65m) approx. Cloakroom 6'9" x 2'0" (2.06m x .61m) approx. First Floor Front Room 1 13'6" x 13'0" (4.12m x 3.96m) approx. Front Room 2

# **Front Room**

**Back Room** 

Kitchen

Kitchen

**Utility Room** 

Front Room 1

Back Room

Front Room 2