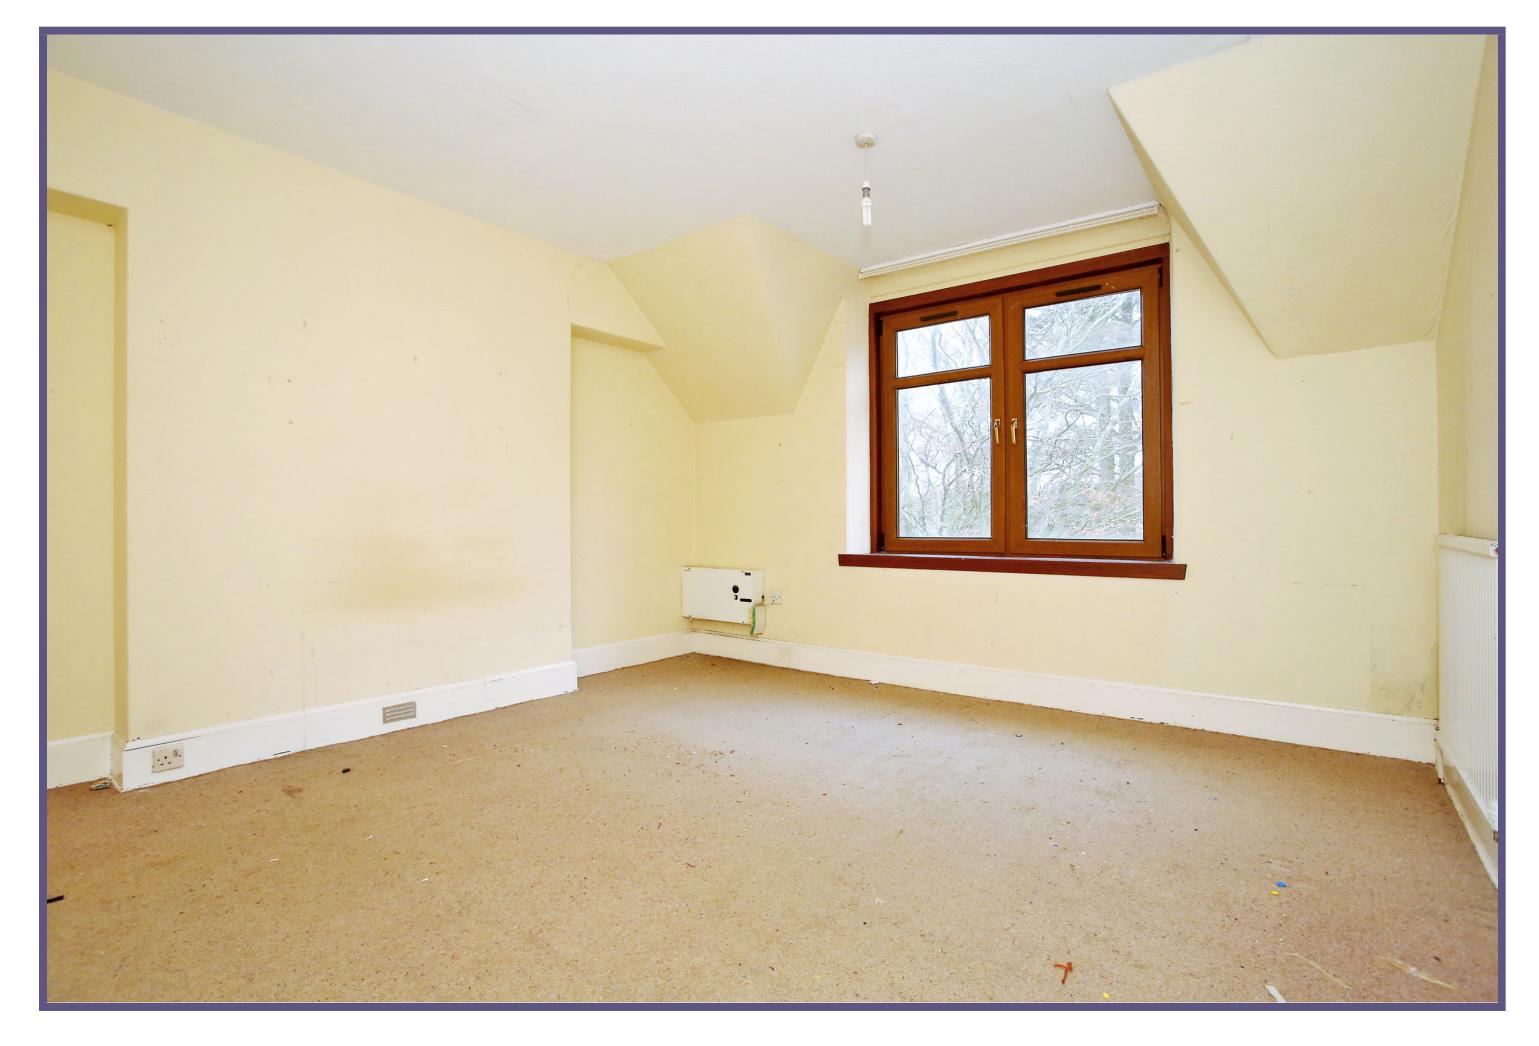

The ground floor accommodation comprises two generous reception rooms, a kitchen, utility room and cloakroom with two piece white suite.

The staircase ascends to the first floor landing where access is provided to the partially floored loft space. Also on this floor are two double bedrooms and a generous single bedroom with space for free-standing furniture.

# ACCOMMODATION

**Ground Floor** Front Room 15'9" x 13'5" (4.8m x 4.09m) approx. Back Room 14'4" x 11'8" (4.37m x 3.56m) approx. Kitchen 12'2" x 7'5" (3.71m x 2.26m) approx. Utility Room 6'9" x 5'5" (2.06m x 1.65m) approx. Cloakroom 6'9" x 2'0" (2.06m x .61m) approx. First Floor Front Room 1 13'6" x 13'0" (4.12m x 3.96m) approx. Front Room 2

# **Front Room**

**Back Room** 

Kitchen

Kitchen

**Utility Room** 

Front Room 1

Back Room

Front Room 2