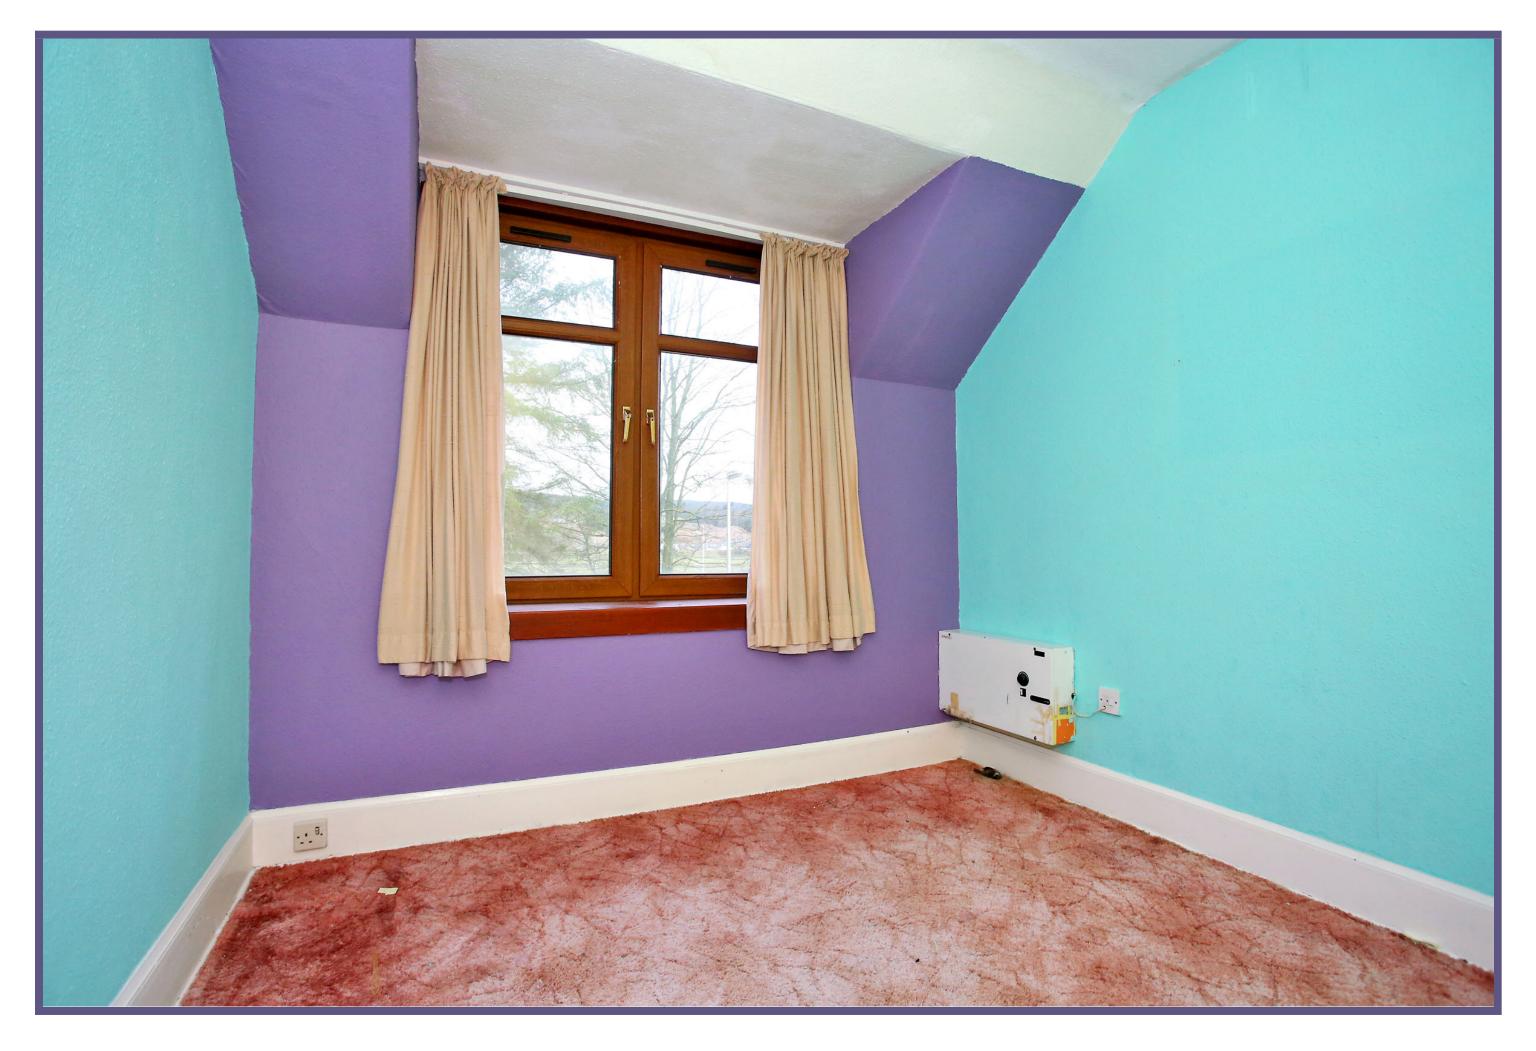

The ground floor accommodation comprises two generous reception rooms, a kitchen, utility room and cloakroom with two piece white suite.

The staircase ascends to the first floor landing where access is provided to the partially floored loft space. Also on this floor are two double bedrooms and a generous single bedroom with space for free-standing furniture.

# ACCOMMODATION

**Ground Floor** Front Room 15'9" x 13'5" (4.8m x 4.09m) approx. Back Room 14'4" x 11'8" (4.37m x 3.56m) approx. Kitchen 12'2" x 7'5" (3.71m x 2.26m) approx. Utility Room 6'9" x 5'5" (2.06m x 1.65m) approx. Cloakroom 6'9" x 2'0" (2.06m x .61m) approx. First Floor Front Room 1 13'6" x 13'0" (4.12m x 3.96m) approx. Front Room 2

# **Front Room**

**Back Room** 

Kitchen

Kitchen

**Utility Room** 

Front Room 1

Back Room

Front Room 2