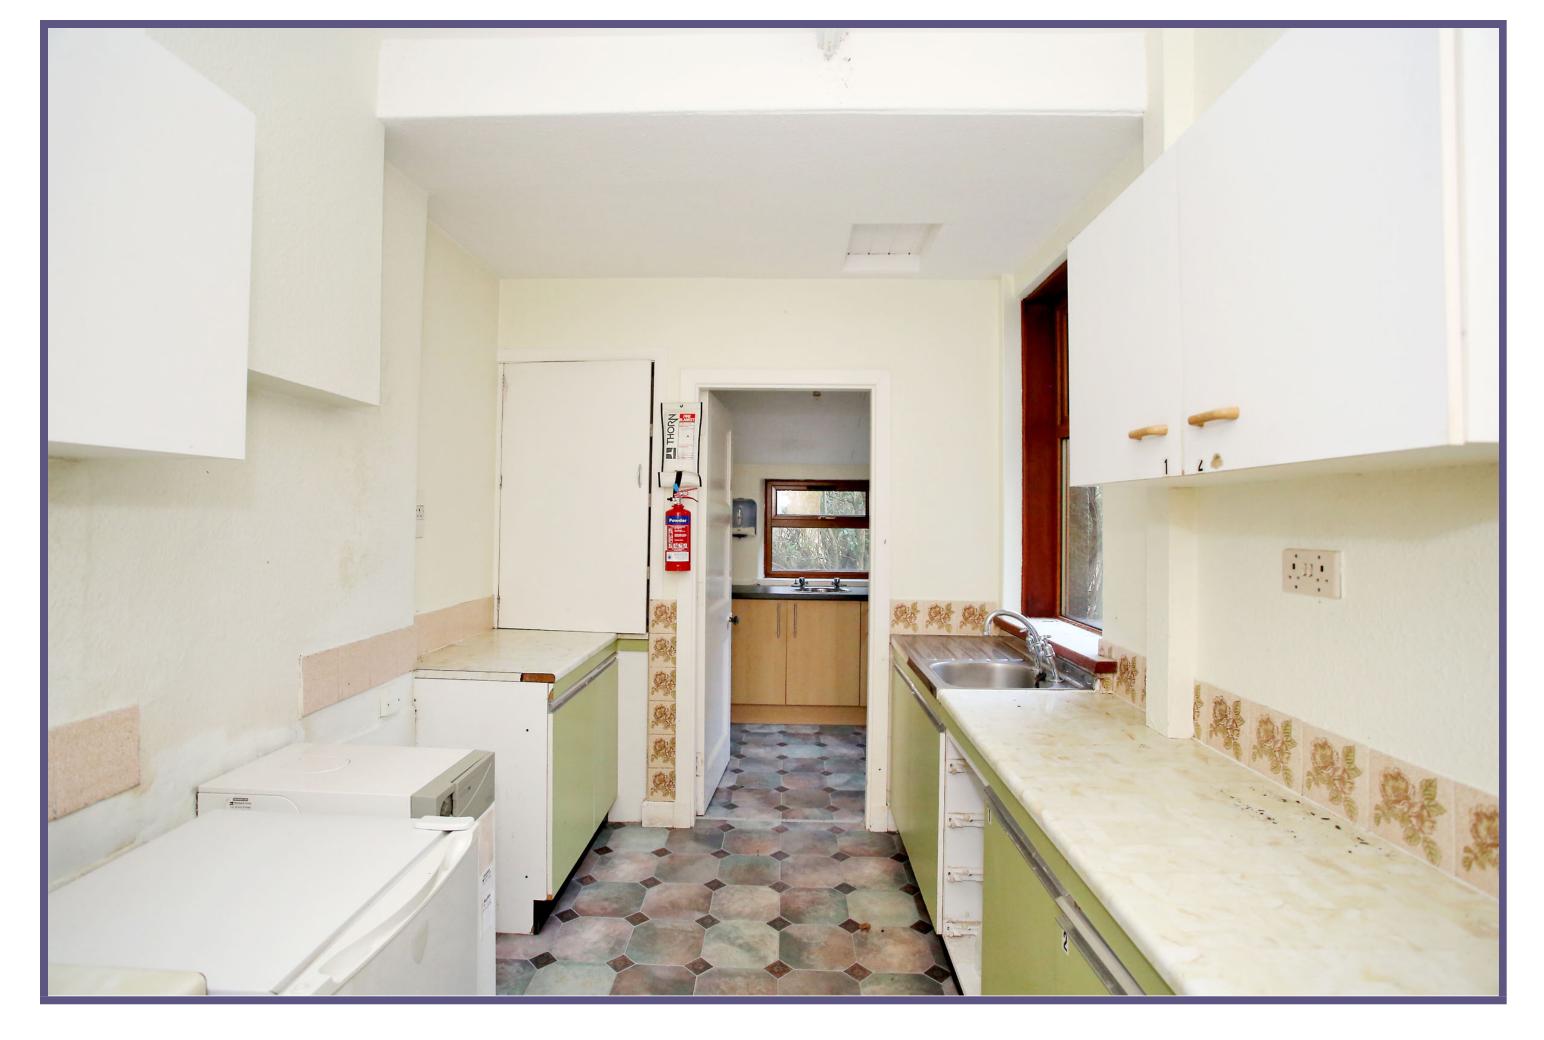

The ground floor accommodation comprises two generous reception rooms, a kitchen, utility room and cloakroom with two piece white suite.

The staircase ascends to the first floor landing where access is provided to the partially floored loft space. Also on this floor are two double bedrooms and a generous single bedroom with space for free-standing furniture.

# ACCOMMODATION

**Ground Floor** Front Room 15'9" x 13'5" (4.8m x 4.09m) approx. Back Room 14'4" x 11'8" (4.37m x 3.56m) approx. Kitchen 12'2" x 7'5" (3.71m x 2.26m) approx. Utility Room 6'9" x 5'5" (2.06m x 1.65m) approx. Cloakroom 6'9" x 2'0" (2.06m x .61m) approx. First Floor Front Room 1 13'6" x 13'0" (4.12m x 3.96m) approx. Front Room 2

# **Front Room**

**Back Room** 

Kitchen

Kitchen

**Utility Room** 

Front Room 1

Back Room

Front Room 2