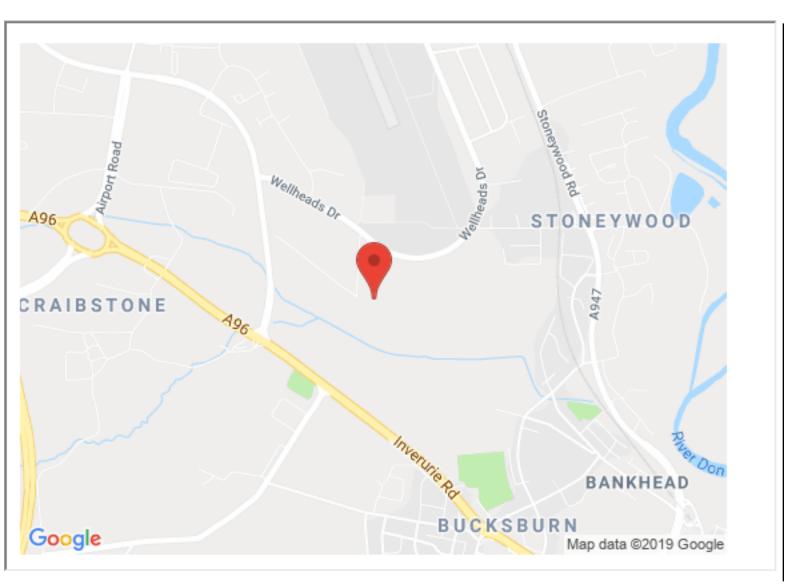

Travel along Auchmill Road towards Bucksburn, continuing onto the A96 Inverurie Road. Turn right at the traffic lights onto Dyce Drive and then right again onto Wellheads Drive. Take the first right onto Market Street and continue to the T junction. Turn left and Landers is on the left hand side.

Greenburn House is within easy reach of local amenities at nearby at Bucksburn and Dyce including good shopping facilities, library, post office and a variety of restaurants, bars and cafes. Dyce railway station and Aberdeen Airport are easily accessible, as is Wellheads Industrial Estate. Schools serving the area are Stoneywood Primary and Bucksburn Academy.

## Directions

## Location