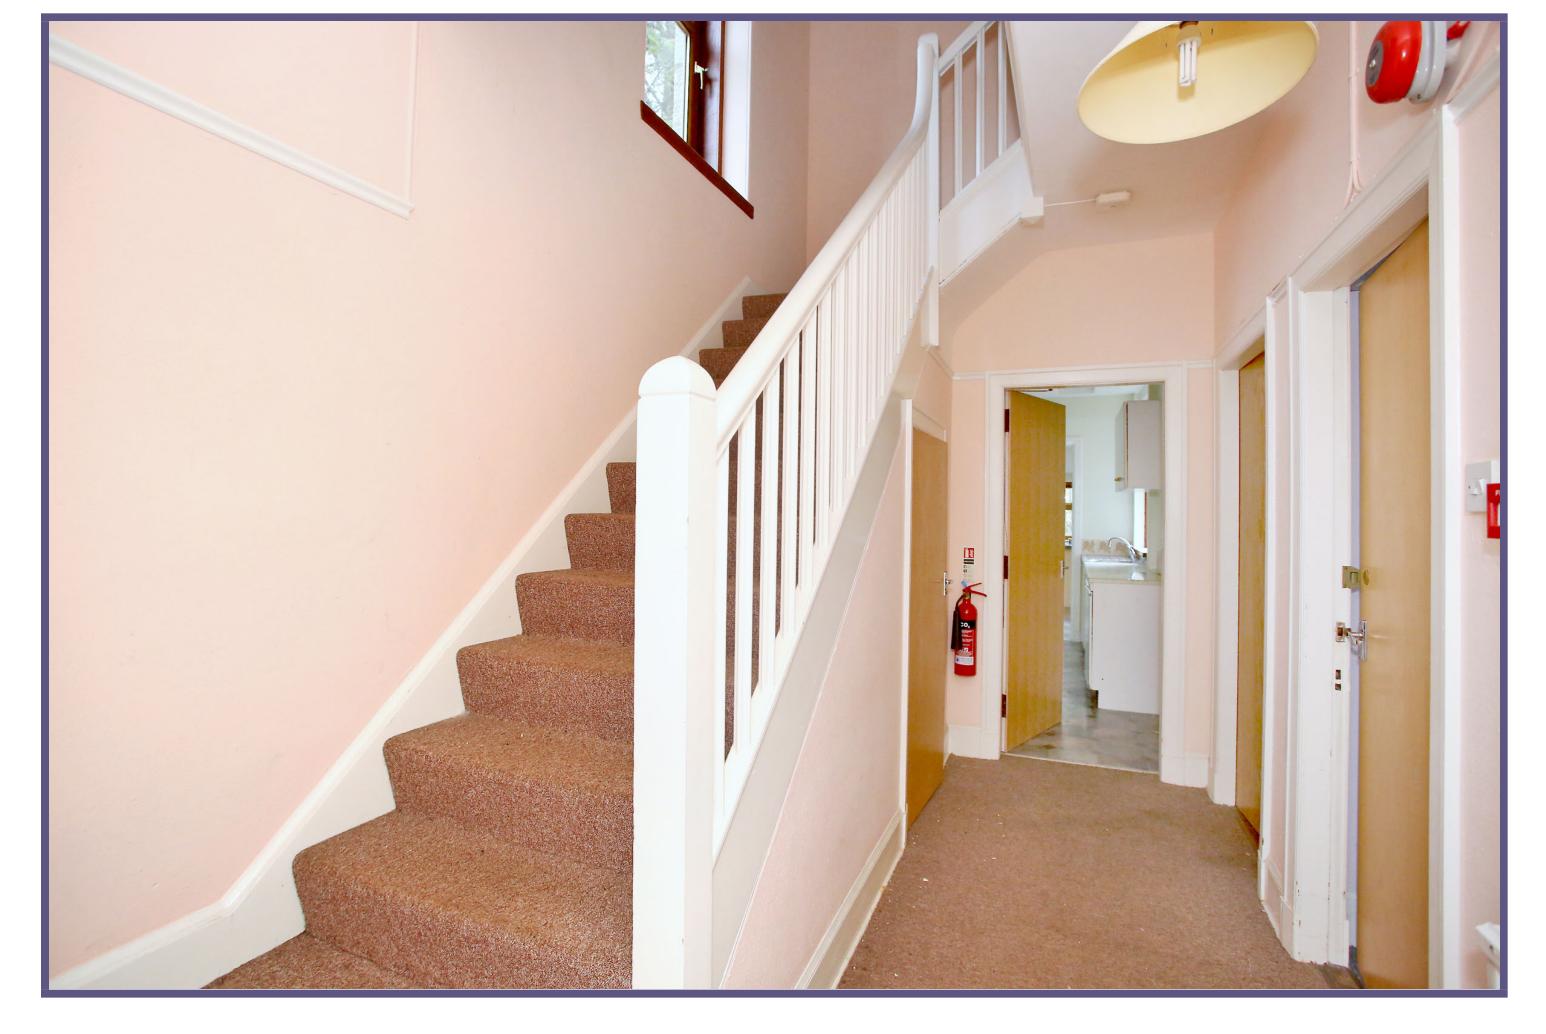

The ground floor accommodation comprises two generous reception rooms, a kitchen, utility room and cloakroom with two piece white suite.

The staircase ascends to the first floor landing where access is provided to the partially floored loft space. Also on this floor are two double bedrooms and a generous single bedroom with space for free-standing furniture.

EPC Band D

Hallway