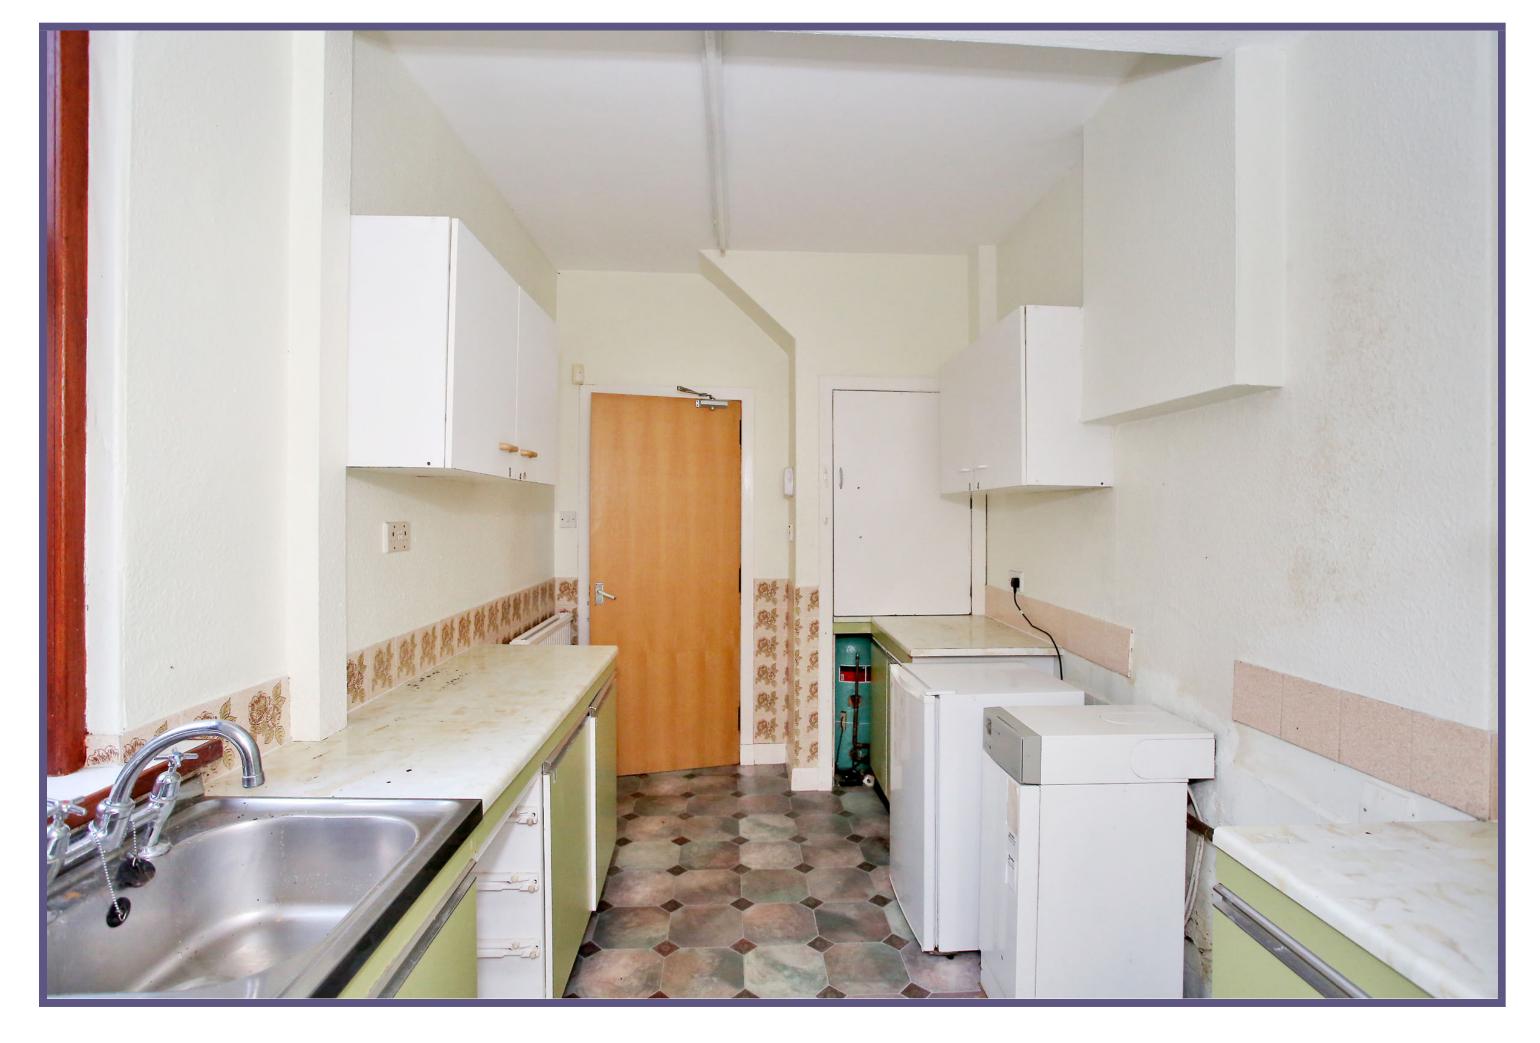

The ground floor accommodation comprises two generous reception rooms, a kitchen, utility room and cloakroom with two piece white suite.

The staircase ascends to the first floor landing where access is provided to the partially floored loft space. Also on this floor are two double bedrooms and a generous single bedroom with space for free-standing furniture.

# ACCOMMODATION

**Ground Floor** Front Room 15'9" x 13'5" (4.8m x 4.09m) approx. Back Room 14'4" x 11'8" (4.37m x 3.56m) approx. Kitchen 12'2" x 7'5" (3.71m x 2.26m) approx. Utility Room 6'9" x 5'5" (2.06m x 1.65m) approx. Cloakroom 6'9" x 2'0" (2.06m x .61m) approx. First Floor Front Room 1 13'6" x 13'0" (4.12m x 3.96m) approx. Front Room 2

# **Front Room**

**Back Room** 

Kitchen

Kitchen

**Utility Room** 

Front Room 1

Back Room

Front Room 2