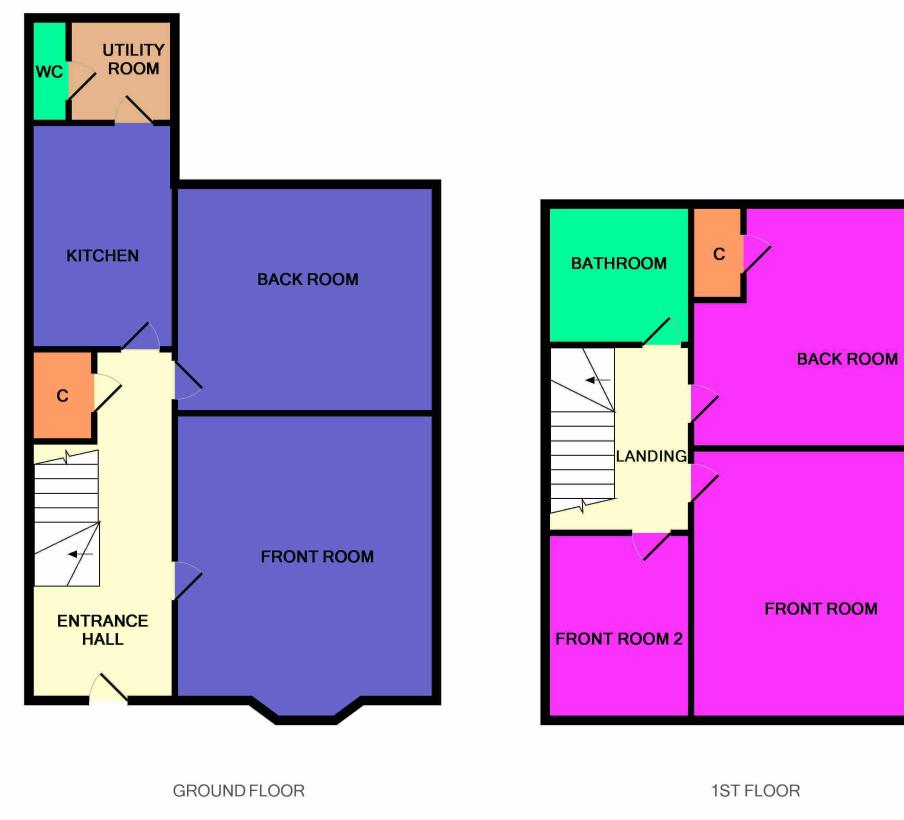

# ACCOMMODATION

**Ground Floor** Front Room 15'9" x 13'5" (4.8m x 4.09m) approx. Back Room 14'4" x 11'8" (4.37m x 3.56m) approx. Kitchen 12'2" x 7'5" (3.71m x 2.26m) approx. Utility Room 6'9" x 5'5" (2.06m x 1.65m) approx. Cloakroom 6'9" x 2'0" (2.06m x .61m) approx. First Floor Front Room 1 13'6" x 13'0" (4.12m x 3.96m) approx. Front Room 2

9'7" x 8'7" (2.92m x 2.62m) approx. Back Room 13'4" x 12'7" (4.07m x 3.84m) approx. Bathroom 7'6" x 7'2" (2.29m x 2.18m) approx.

Please note this property is to be sold as seen.

**Double Glazing** 

Gas Central Heating

# Floorplan