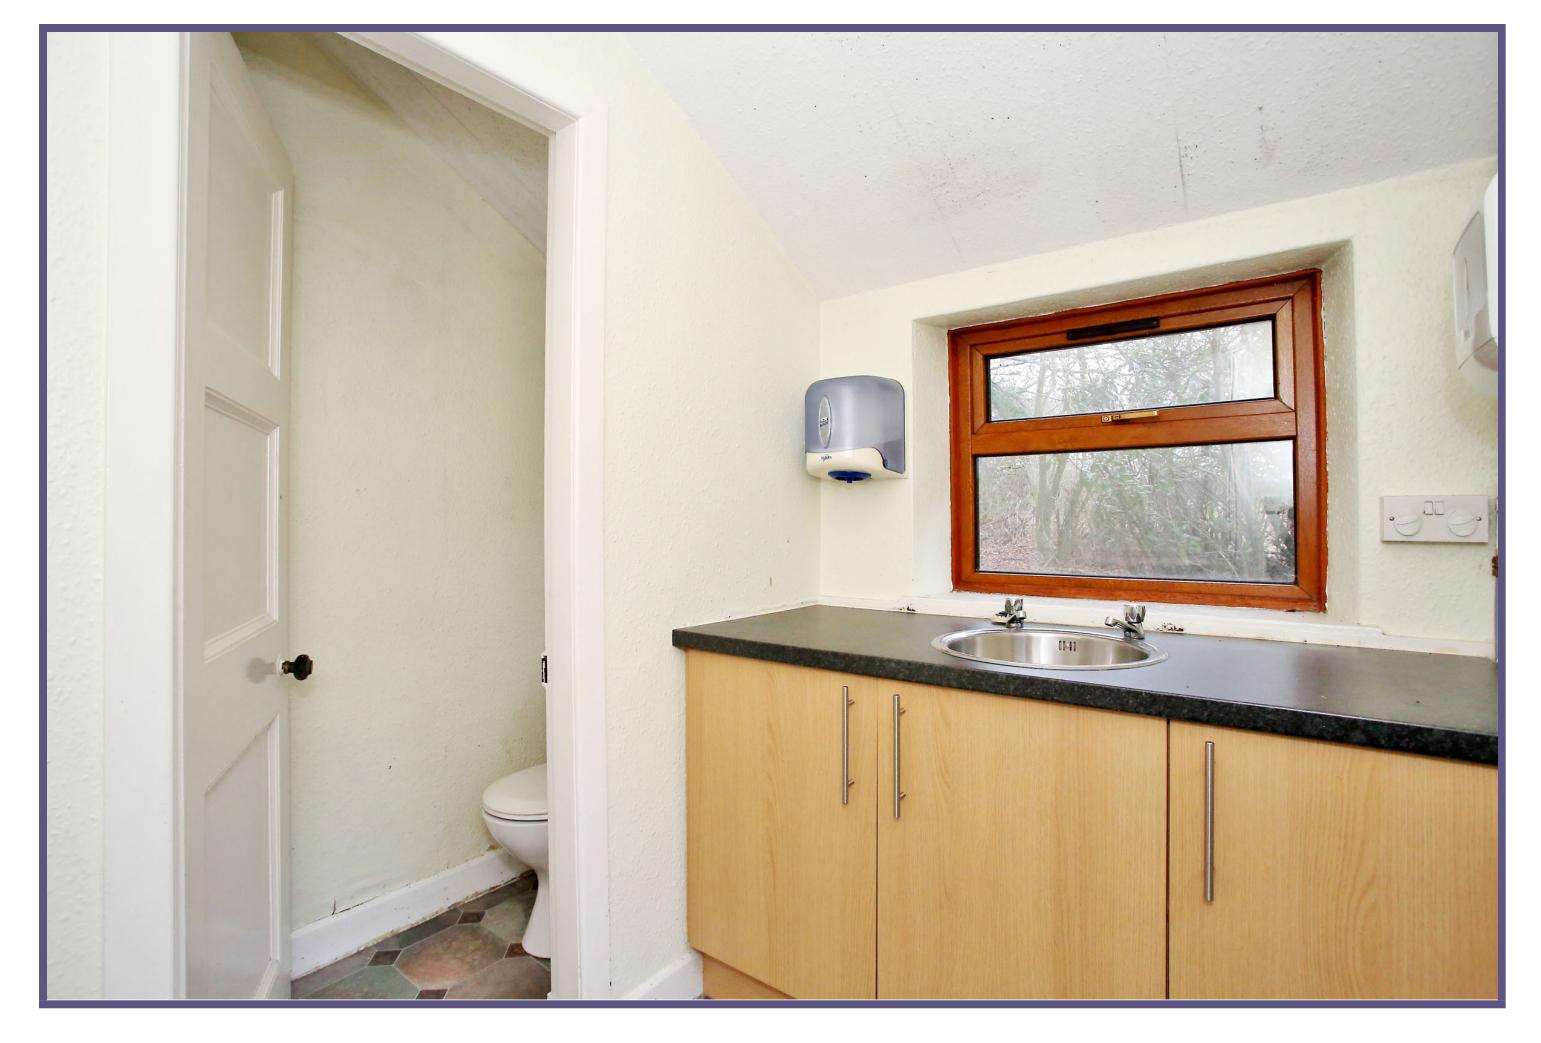

The ground floor accommodation comprises two generous reception rooms, a kitchen, utility room and cloakroom with two piece white suite.

The staircase ascends to the first floor landing where access is provided to the partially floored loft space. Also on this floor are two double bedrooms and a generous single bedroom with space for free-standing furniture.

# ACCOMMODATION

**Ground Floor** Front Room 15'9" x 13'5" (4.8m x 4.09m) approx. Back Room 14'4" x 11'8" (4.37m x 3.56m) approx. Kitchen 12'2" x 7'5" (3.71m x 2.26m) approx. Utility Room 6'9" x 5'5" (2.06m x 1.65m) approx. Cloakroom 6'9" x 2'0" (2.06m x .61m) approx. First Floor Front Room 1 13'6" x 13'0" (4.12m x 3.96m) approx. Front Room 2

# **Front Room**

**Back Room** 

Kitchen

Kitchen

**Utility Room** 

Front Room 1

Back Room

Front Room 2

Bathroom

Garden